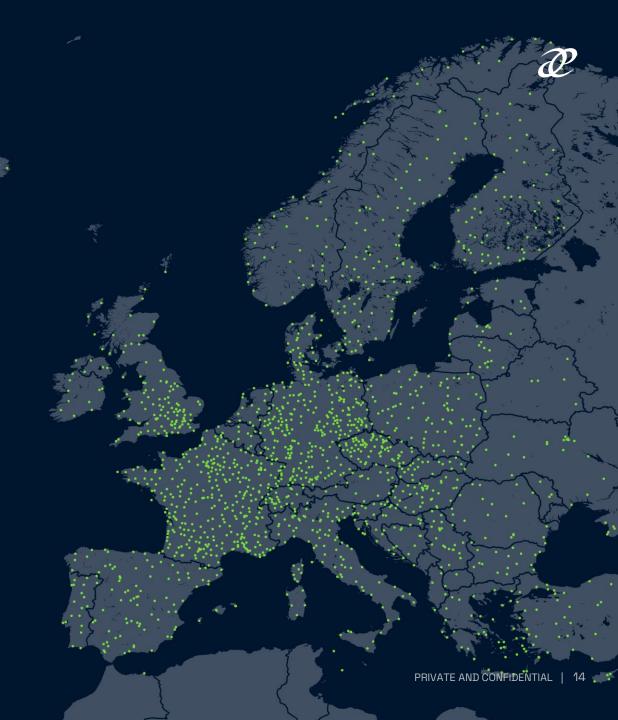

### A NETWORK BUILT FOR REGIONAL FLIGHT

1,900

120M+

Airports with sufficiently long runway

Passengers on flights up to 500km per year

1.73M

Number of commercial flights within the EU in per year up to 500km