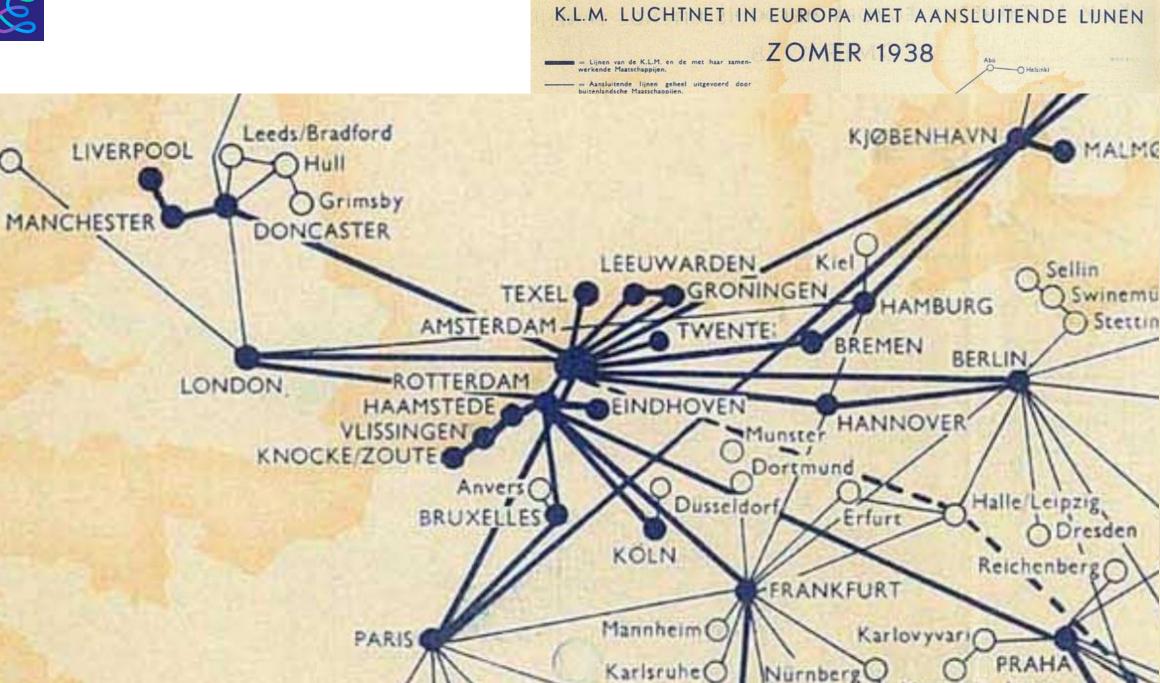

#### K.L.M. LUCHTNET IN EUROPA MET AANSLUITENDE LIJNEN **ZOMER 1938** Aansluitende lijnen geheel uitgevoerd door buitenlandsche Maatschappijen. ..... = Amsterdam -Batavia lijn (3 x per week). O Tailinn STOCKHOLM ( O Perth Dundee Glasgow Q Edinburgh KJØBENHAVI Dublin Q LIVERPOOL LEEUWARDEN -OON, ROTTERDAM HAAMSTEDE VLISSINGENT KNOCKE/ZOUTE O Krakow Strassburg Graz BUDAPEST **OKlagenfurs** Klausenberg Sassari O Cagliari O Tunis O RAADPLEEG INDEX BLADZ. 2 1/m 9