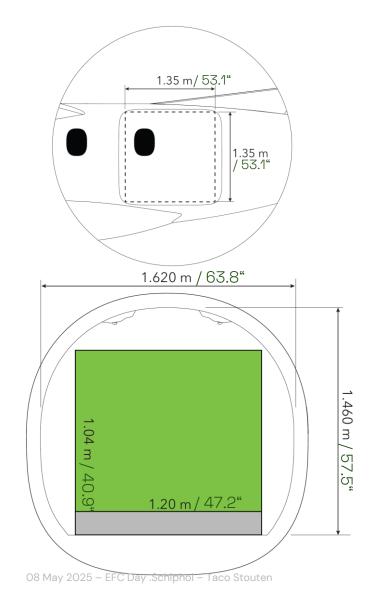

### Cargo transport – 900kg / 2,000lb payload, 10m³ bulk

EUROPE'S HIDDEN ADVANTAGE