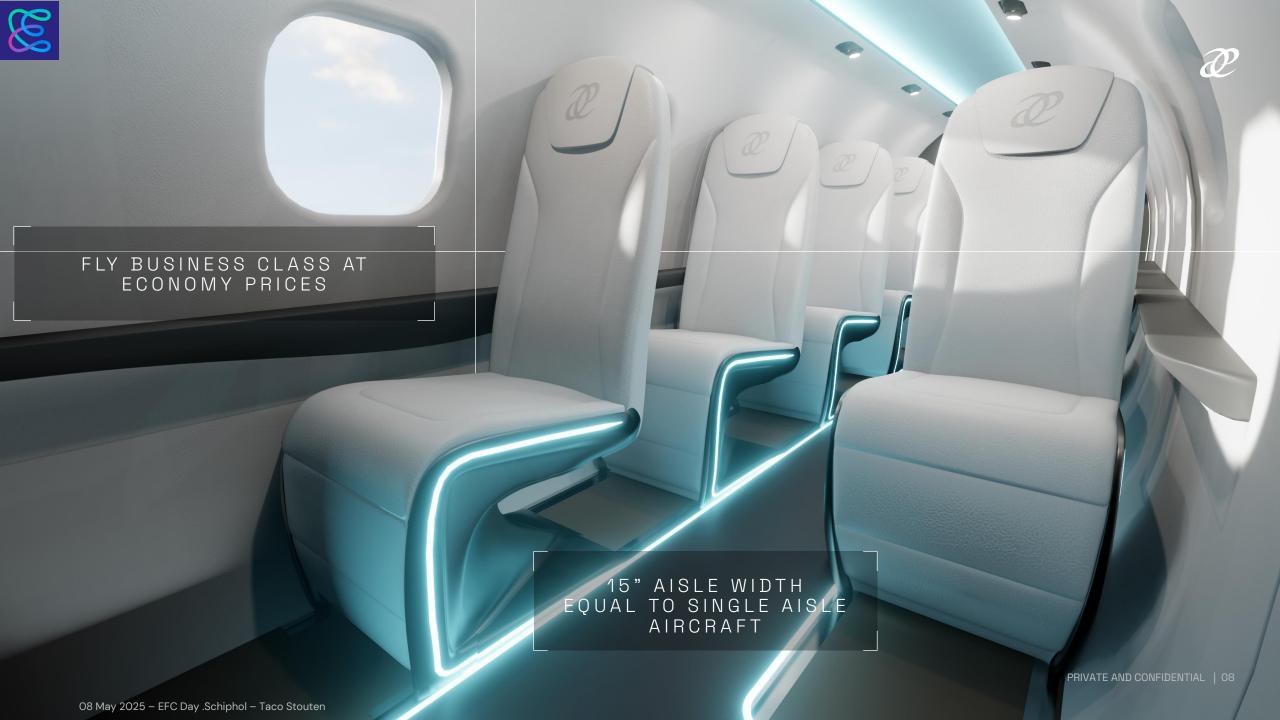

# European charging Network for aviation

**EFC Day at Schiphol** Taco Stouten

08 May 2025

MEET THE MICROLINER

# THE MOST ENERGY-EFFICIENT AIRCRAFT, DESIGNED FOR REGIONAL FLIGHT

400 km / 216 nm range + IFR reserves, which could serve 80% of regional flights

Versatile use cases: regional commercial flights, business aviation, cargo transport, and air ambulance services,

CS-23 certification pathway - fastest route to commercial approval

WING-INTEGRATED BATTERIES

Enhance efficiency & produce Zero emissions PROPULSION

Built to enhance safety







### Cargo transport – 900kg / 2,000lb payload, 10m³ bulk







EUROPE'S HIDDEN ADVANTAGE

### A NETWORK BUILT FOR REGIONAL FLIGHT

1,900

120M+

Airports with sufficiently long runway

Passengers on flights up to 500km per year

1.73M

Number of commercial flights within the EU in per year up to 500km





## **EUROPEAN**AIR SERIVCES







"K.L.M"

ROYAL DUTCH AIR LINES

HOLLAND

\*

SPRING SERVICE 1 9 3 3

**EUROPEAN SERVICES** 



Landon La







ш

m

m

8

**VÆRIDION** 



### EUROPEAN AIR SERVICES - WINTER 1936/37







#### K.L.M. LUCHTNET IN EUROPA MET AANSLUITENDE LIJNEN **ZOMER 1938** Aansluitende lijnen geheel uitgevoerd door buitenlandsche Maatschappijen. ..... = Amsterdam -Batavia lijn (3 x per week). O Tailinn STOCKHOLM ( O Perth Dundee Glasgow Q Edinburgh KJØBENHAVI