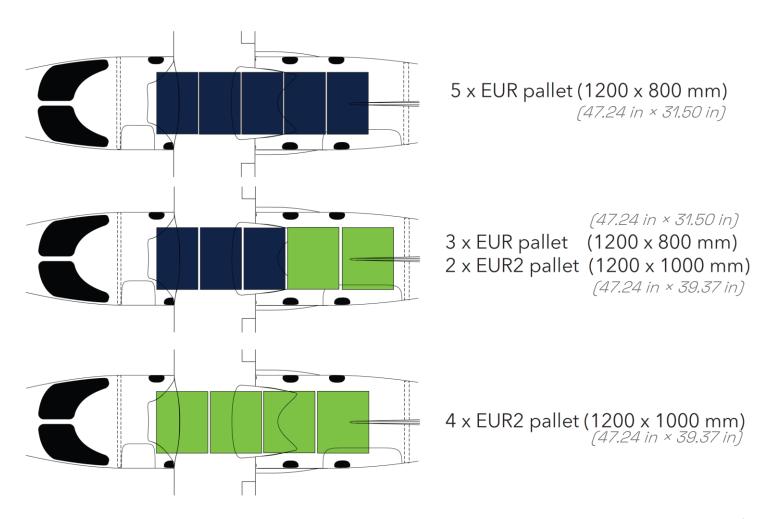

### Cargo transport – 900kg / 2,000lb payload, 10m³ bulk

EUROPE'S HIDDEN ADVANTAGE