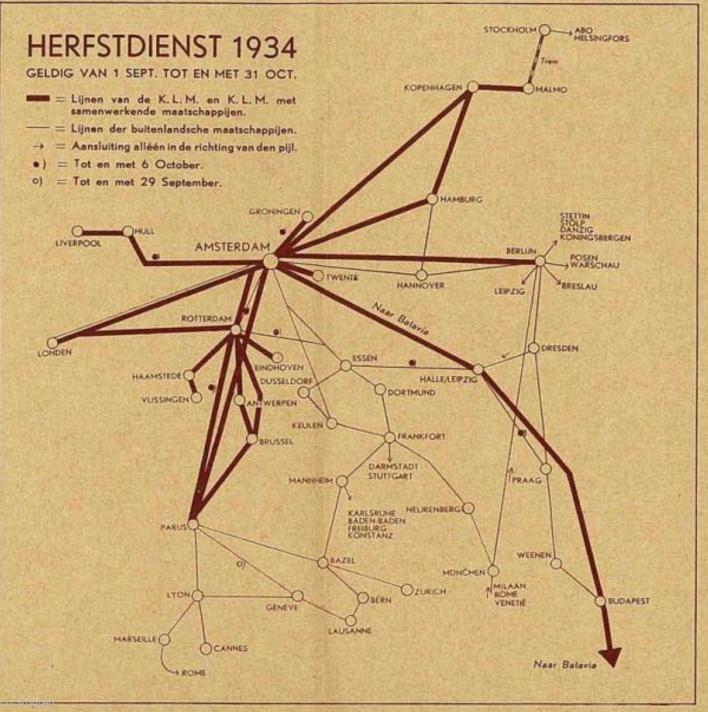

#### K.L.M. LUCHTNET IN EUROPA MET AANSLUITENDE LIJNEN **ZOMER 1938** Aansluitende lijnen geheel uitgevoerd door buitenlandsche Maatschappijen. ..... = Amsterdam -Batavia lijn (3 x per week). O Tailinn STOCKHOLM ( O Perth Dundee Glasgow Q Edinburgh KJØBENHAVI Dublin Q LIVERPOOL LEEUWARDEN -OON, ROTTERDAM HAAMSTEDE VLISSINGENT KNOCKE/ZOUTE O Krakow Strassburg Graz BUDAPEST **OKlagenfurs** Klausenberg Sassari O Cagliari O Tunis O RAADPLEEG INDEX BLADZ. 2 1/m 9