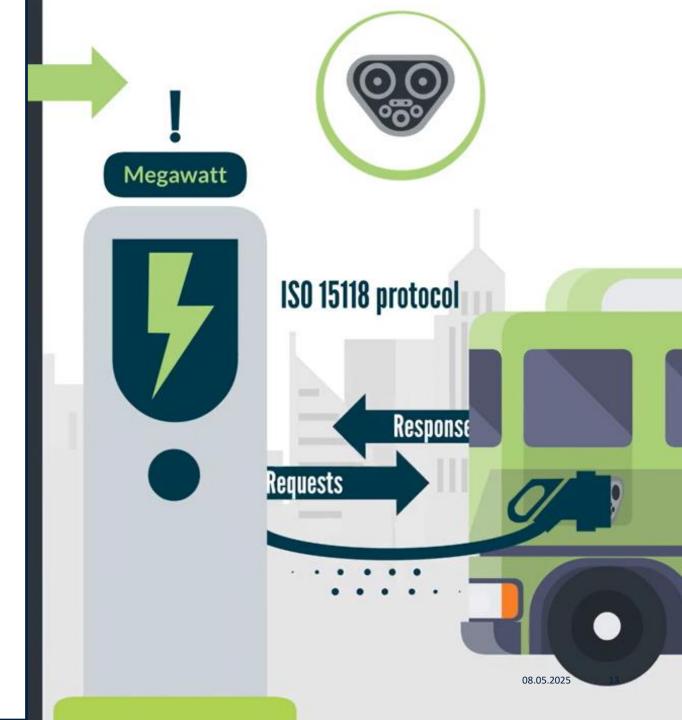

#### Megawatt Charging System (MCS)

- Charging standard for large battery vehicles
- Germany is rolling out 2,000 chargers
- Amazon ordered 600 electric trucks for Germany and the UK alone
- Up to 3,000 A and 1,250 V = 3.75 MW
- ISO 15118 Protocol
- Feed from grid or local battery storage
- No cooling needed for trucks or Microliners
- Explainer video